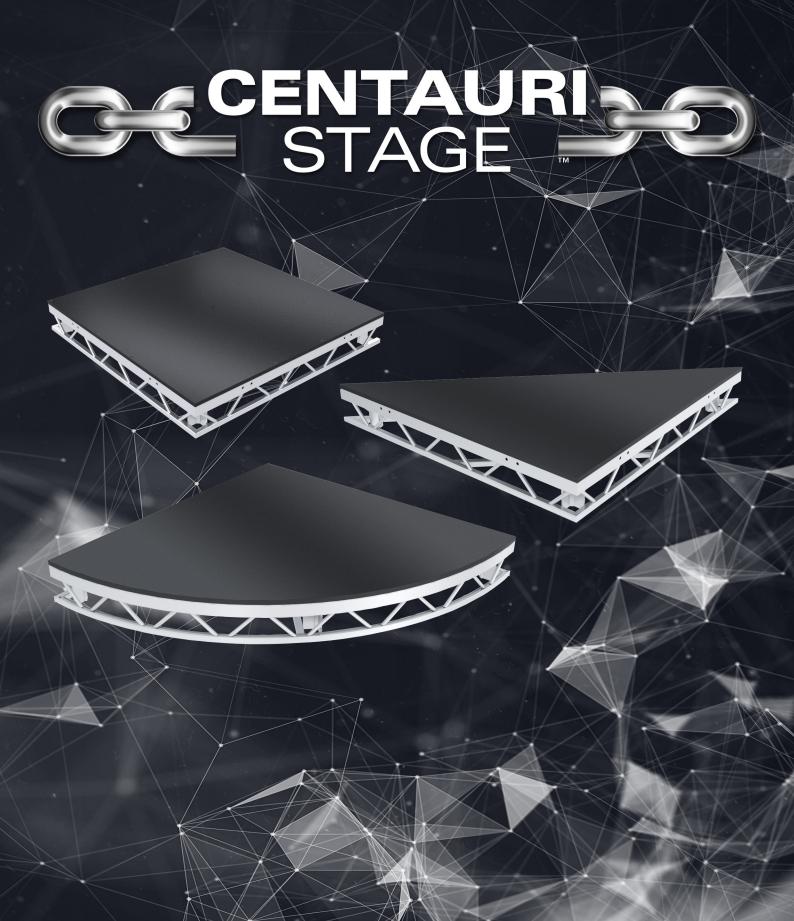

## Your next stage is here!

Centauri Stage's range of deck and accessories is available in a variety of shapes and sizes.

Ideal for every kind of event, both big and small, and built to withstand the rigours of touring, Centauri Stage Deck provides the platform you need to ensure you can keep rocking.

| Code       | Description                       | Weight            |
|------------|-----------------------------------|-------------------|
| CEN44FTSRA | Standard<br>Triangle<br>4ft x 4ft | 18.5kg / 40.5 lbs |

| Code      | Description                       | Weight            |
|-----------|-----------------------------------|-------------------|
| CEN44FTSQ | Standard<br>Quadrant<br>4ft x 4ft | 23.5kg / 52.0 lbs |