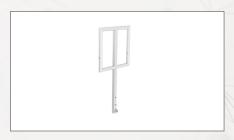

## **HAND**RAILS

| Code   | Description  | Weight          |  |
|--------|--------------|-----------------|--|
| CENHS2 | 2ft Handrail | 3.7kg / 8.0 lbs |  |

| 1 | Code   | Description  | Weight           |
|---|--------|--------------|------------------|
| / | CENHS4 | 4ft Handrail | 6.5kg / 14.5 lbs |

| Code   | Description  | Weight           |
|--------|--------------|------------------|
| CENHS6 | 6ft Handrail | 7.5kg / 17.0 lbs |

| Code   | Description  | Weight           |  |
|--------|--------------|------------------|--|
| CENHS8 | 8ft Handrail | 9.0kg / 20.0 lbs |  |

| Code    | Description                | Weight           |
|---------|----------------------------|------------------|
| CENHS2E | 2ft Handrail vertical bars | 8.0kg / 18.0 lbs |

| Code    | Description                  | Weight            |
|---------|------------------------------|-------------------|
| CENHS4E | 4ft Handrail<br>vetical bars | 14.0kg / 31.0 lbs |

| Code    | Description                   | Weight            |
|---------|-------------------------------|-------------------|
| CENHS6E | 6ft Handrail<br>vertical bars | 18.5kg / 40.5 lbs |

| 1 1     |                               |                   |  |
|---------|-------------------------------|-------------------|--|
| Code    | Description                   | Weight            |  |
| CENHS8E | 8ft Handrail<br>vertical bars | 23.5kg / 52.0 lbs |  |