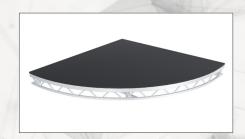

| Code      | Description                       | Weight            |
|-----------|-----------------------------------|-------------------|
| CEN66FTSQ | Standard<br>Quadrant<br>6ft x 6ft | 45.0kg / 99.2 lbs |