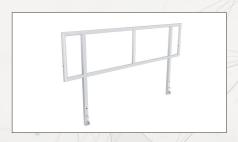

| Code    | Description                | Weight           |
|---------|----------------------------|------------------|
| CENHS2E | 2ft Handrail vertical bars | 8.0kg / 18.0 lbs |

| Code    | Description                  | Weight            |
|---------|------------------------------|-------------------|
| CENHS4E | 4ft Handrail<br>vetical bars | 14.0kg / 31.0 lbs |

| Code    | Description                   | Weight            |
|---------|-------------------------------|-------------------|
| CENHS6E | 6ft Handrail<br>vertical bars | 18.5kg / 40.5 lbs |

| 1 1     |                               |                   |  |
|---------|-------------------------------|-------------------|--|
| Code    | Description                   | Weight            |  |
| CENHS8E | 8ft Handrail<br>vertical bars | 23.5kg / 52.0 lbs |  |