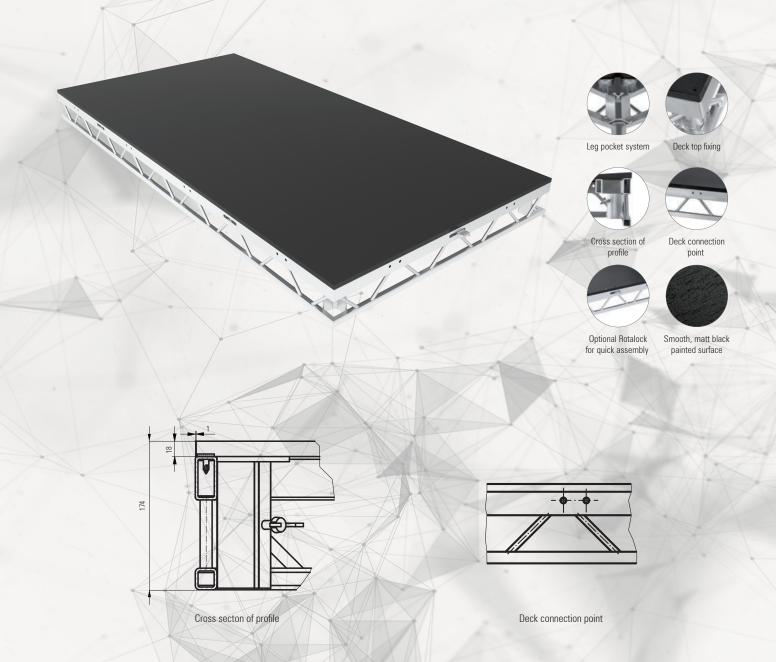

Centauri Stage Deck provides flexibility through its compatibility with some industry standard decks.

A selection of handrails are also available in a range of sizes, to ensure you can reach new heights safely and quickly.

Also available in the range is Centauri Stage Deck Toplok, which enables you to connect decks together through its integrated custom locking system, which with a single turn of an Allen key will lock the decks into position, massively reducing build time.