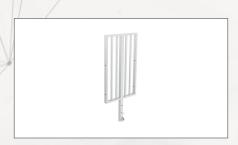

| Code    | Description                | Weight           |
|---------|----------------------------|------------------|
| CENHS2E | 2ft Handrail vertical bars | 8.0kg / 18.0 lbs |

| Code    | Description                  | Weight            |
|---------|------------------------------|-------------------|
| CENHS4E | 4ft Handrail<br>vetical bars | 14.0kg / 31.0 lbs |

| Code    | Description                   | Weight            |
|---------|-------------------------------|-------------------|
| CENHS6E | 6ft Handrail<br>vertical bars | 18.5kg / 40.5 lbs |

| 1 1     |                               |                   |  |
|---------|-------------------------------|-------------------|--|
| Code    | Description                   | Weight            |  |
| CENHS8E | 8ft Handrail<br>vertical bars | 23.5kg / 52.0 lbs |  |