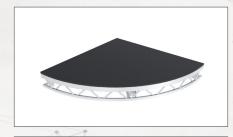

| Code      | Description                       | Weight            |
|-----------|-----------------------------------|-------------------|
| CEN44FTSQ | Standard<br>Quadrant<br>4ft x 4ft | 23.5kg / 52.0 lbs |