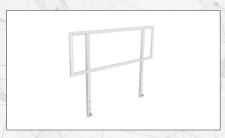

| Code   | Description  | Weight           |
|--------|--------------|------------------|
| CENHS6 | 6ft Handrail | 7.5kg / 17.0 lbs |

| Code   | Description  | Weight           |  |
|--------|--------------|------------------|--|
| CENHS8 | 8ft Handrail | 9.0kg / 20.0 lbs |  |

| Code    | Description                | Weight           |
|---------|----------------------------|------------------|
| CENHS2E | 2ft Handrail vertical bars | 8.0kg / 18.0 lbs |

| Code    | Description                  | Weight            |
|---------|------------------------------|-------------------|
| CENHS4E | 4ft Handrail<br>vetical bars | 14.0kg / 31.0 lbs |