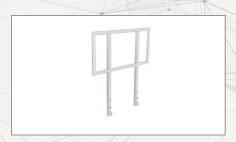

## **HAND**RAILS

| Code   | Description  | Weight          |  |
|--------|--------------|-----------------|--|
| CENHS2 | 2ft Handrail | 3.7kg / 8.0 lbs |  |

| 1 | Code   | Description  | Weight           |
|---|--------|--------------|------------------|
| / | CENHS4 | 4ft Handrail | 6.5kg / 14.5 lbs |

| Code   | Description  | Weight           |
|--------|--------------|------------------|
| CENHS6 | 6ft Handrail | 7.5kg / 17.0 lbs |

| Code   | Description  | Weight           |  |
|--------|--------------|------------------|--|
| CENHS8 | 8ft Handrail | 9.0kg / 20.0 lbs |  |