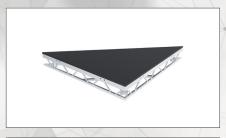

| Code       | Description                       | Weight            |
|------------|-----------------------------------|-------------------|
| CEN44FTSRA | Standard<br>Triangle<br>4ft x 4ft | 18.5kg / 40.5 lbs |